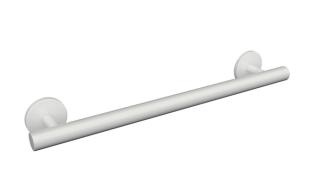

## **Properties**

System 800 K Support rail

- straight rail with supports straight to the wall and roses
- for holding on to and providing support
- made of high-quality polyamide in HEWI colours 98 (signal white) or 99 (pure white)
- · with continuous, corrosion resistant steel core
- length 400 mm, diameter of rail 33 mm, 90 mm deep
- wall connection with discreet supports (diameter 18 mm) perpendicular to wall and flat roses