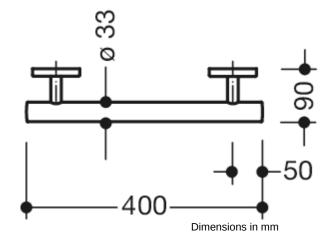

## **Properties**

System 800 K Support rail

- straight rail with supports straight to the wall and roses
- for holding on to and providing support
- made of high-quality polyamide in HEWI colours 98 (signal white) or 99 (pure white)
- · with continuous, corrosion resistant steel core
- length 400 mm, diameter of rail 33 mm, 90 mm deep
- wall connection with discreet supports (diameter 18 mm) perpendicular to wall and flat roses

Telefon: +49 5691 82-0

Telefax: +49 5691 82-319

- · rose diameter 80 mm, cap height 13 mm
- easy installation due to individually mountable fixing plates made of high-quality stainless steel for hanging the support rail
- including non-corrosive HEWI fixing material
- Please note when using with hanging seats: Compatibility check required.
- A detailed list of possible combinations of hand rails, L-shaped rails and shower handrails with matching hanging seats can be found in our online catalogue in the download area of the respective product.